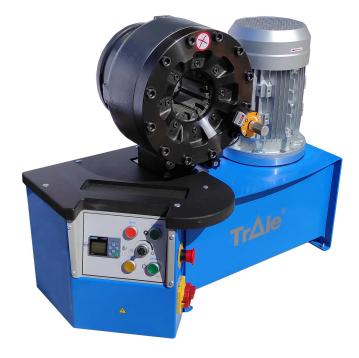

| Page: | 1 | /1 |
|-------|---|----|
|-------|---|----|

| Noise level db(A)    | 68                                  |
|----------------------|-------------------------------------|
| Weight               | 180                                 |
| Crimp range          | Ø4 - 76 mm                          |
| Crimp force          | 240                                 |
| Opening              | + 38                                |
| Opening without dies | 118                                 |
| Dies included        | 12,15,18,21,24,27,30,33,39,48,57,66 |
| Capacity             | 2" - 4SP 1" - 6SP                   |
| Motor                | 4kW- 400V 50Hz III                  |
| Dimensions           | 600 x 390 x 630 mm                  |
| Packing (on crate)   | 117 x 77 x 110 mm (230kg)           |