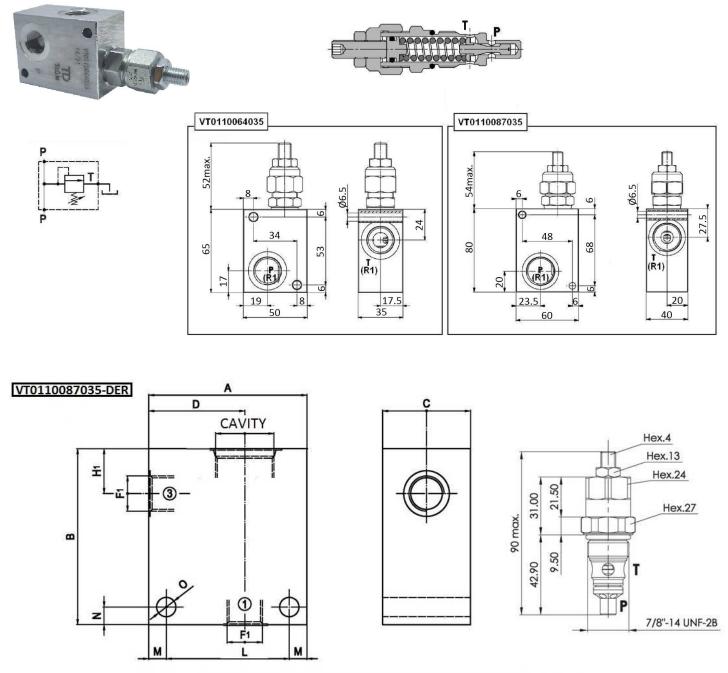

Hydraulic valves Pressure relief valves

## Pressure relief valve in line (control screw)

Page: 1/2

|                  | CAVITY | CAVITY CODE | Α  | В  | С  | D  | F1       | H1 | L  | м | N | 0 |
|------------------|--------|-------------|----|----|----|----|----------|----|----|---|---|---|
| VT0110087035-DER | SAE 10 | 33101       | 60 | 65 | 35 | 35 | 1/2" BSP | 18 | 48 | 6 | 7 | 7 |

| Part n <sup>o</sup> | R1       | Max.<br>flow<br>(I/min) | Press. |    | Reg.<br>rate<br>(bar) | Press.<br>increase<br>(bar/turn) | torque  | Cartridge<br>weight<br>(kg) | Cartridge<br>+body weight | Colour      |
|---------------------|----------|-------------------------|--------|----|-----------------------|----------------------------------|---------|-----------------------------|---------------------------|-------------|
| VT0110064020        | 3/8"BSP  | 40                      | 250    | 50 | 50-220                | 40                               | 45 - 50 | 0,17                        | 0,41                      | Verde/Green |
| VT0110064035        | 3/8" BSP | 40                      | 250    | 80 | 80-350                | 80                               | 45 - 50 | 0,17                        | 0,41                      | Rojo/Red    |
| VT0110087020        | 3/4" BSP | 70                      | 250    | 80 | 80 - 280              | 40                               | 70 - 75 | 0,29                        | 0,73                      | Verde/Green |

## Pressure relief valve in line (control screw)

## Install. Cartridge Part n<sup>o</sup> **R1** Max. Setting Press. Cartridge Colour Max. Reg. weight flow Press (bar) rate increase torque +body weight (l/min) (bar) (bar) (bar/turn) (kg) VT0110087035 1/2" BSP 0,29 70 250 120 - 320 50 70 - 75 0,73 Rojo/Red VT0110087035-DER 1/2" BSP 70 250 120 - 320 50 70 - 75 0,29 0,73 Rojo/Red